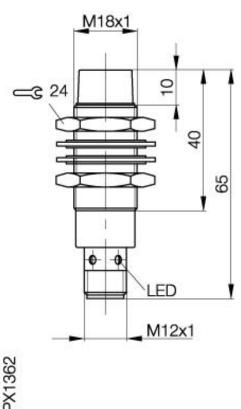

## **Inductive Sensors** BES 516-360-S 4-W M18x1 x 65 normally-open Sn=8mm unshielded magnetic field immune

#### **Mechanical Data**

Measurements BxHxT or DxT M18x1 x 65mm Housing material Material of sensing face Degree of protection CuZn, PTFE coated LCP + PTFE IP67IP Connection Connector S4 (M12) Schock: Halfsinus, 30 gn, 11ms Vibration: 55 Hz, 1mm Amplitude, 3 x 30 Minutes