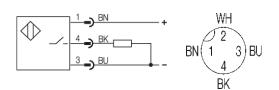

### **Electrical Data**

| Current type<br>Wiring<br>switching function | DC<br>3-Wire<br>normally-open |
|----------------------------------------------|-------------------------------|
| Output signal                                | PNP                           |
| Rated opertional voltage                     | 24 DCV                        |
| Rated opertional current                     | 200mA                         |
| Supply voltage                               | 1030 DCV                      |
| Ripple                                       | ≤ 10%                         |
| max. switching frequency                     | 200Hz                         |
| No-load supply current                       | ≤ 10/≤ 2mA                    |
| Off-state current                            | ≤ 80µA                        |
| Voltage drop                                 | ≤ 1.5/-V                      |
| Short circuit protection                     | yes                           |
| Protected against polarity revers            | sal yes                       |